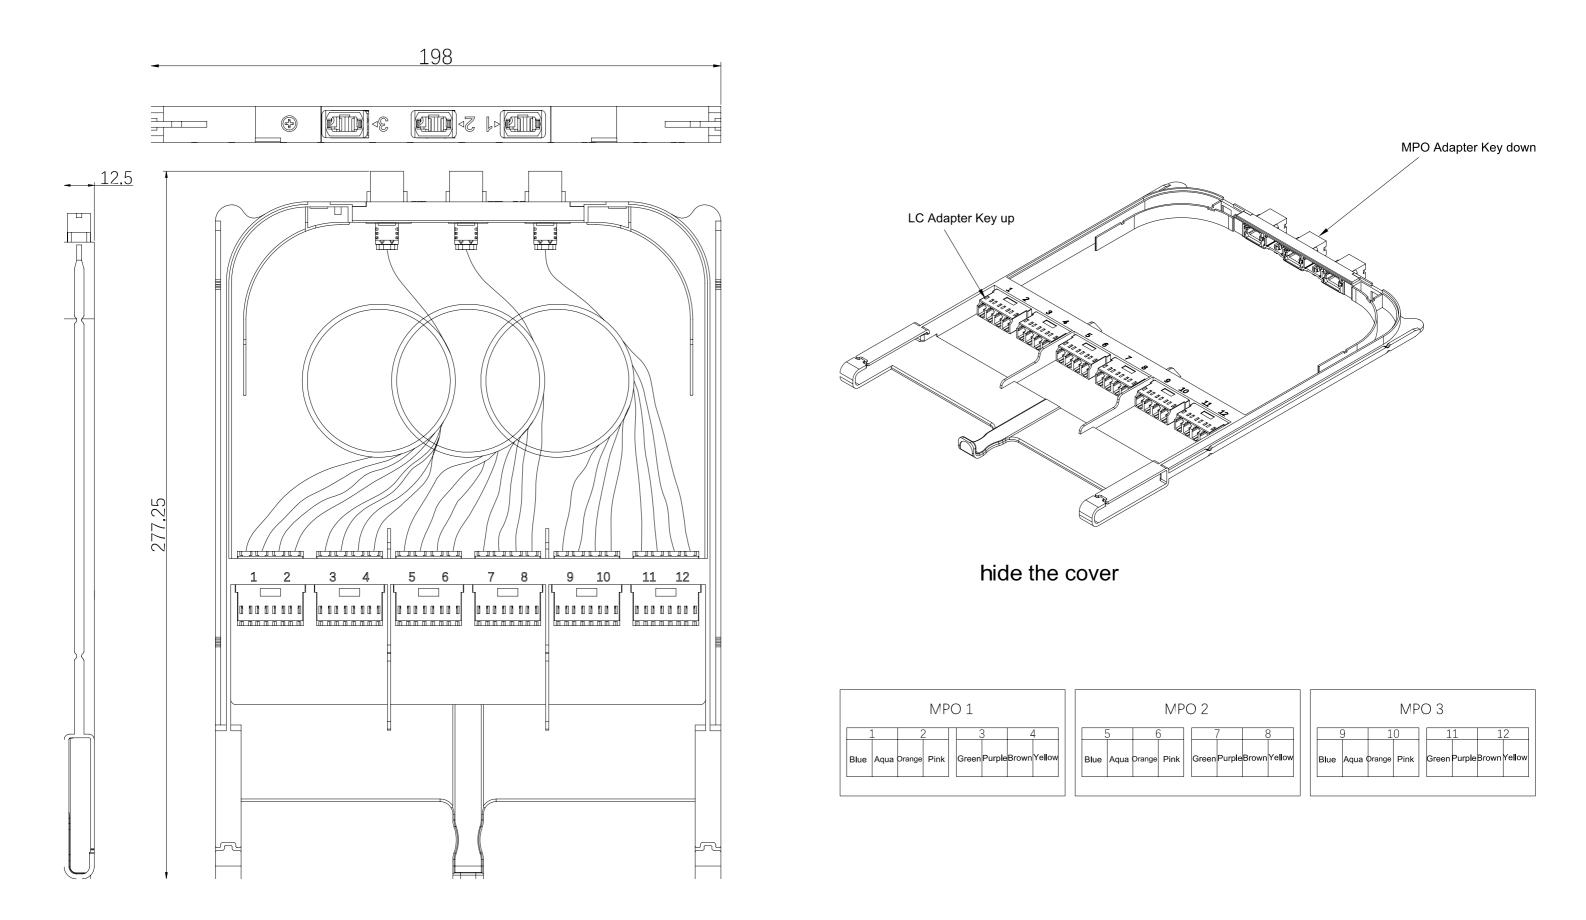

#### SO-HD-3xMPO/SM-24xLC

Rack Mount High Density Cassette Base-8 3x MPO-12 In, 12x LC Out, Single-mode Duplex OS2

#### **1. PRODUCT INTRODUCTION**

This is an MPO fiber optic cassette high density interchangeable patch panel with 3x MPO-12 in and 12x LC duplex out, single-mode OS2. It is a highly flexible fiber management unit for use in our High Density Chassis for a maximum of 567-fibers in 4U. We providing you with an integrated, cost effective solution for all of your network upgrade needs.

#### 2. PRODUCT SPECIFICATION & FEATURES

- 3x Base-8 in One Cassette Tray
- 12x Duplex LC/UPC adapters
- 3x MPO/APC Male adapter
- Single-mode OS2
- All adapters and pigtails in included in cassette

#### **3.GENERAL SPECIFICATIONS**

| Items          | Specification                                                                        | Unit |
|----------------|--------------------------------------------------------------------------------------|------|
| Dimensions     | 277.25 (L) x 198 (W) x 12.5 (H)                                                      | mm   |
| LC Connector   | LC Adapter Key Up.                                                                   |      |
| MPO Connector  | MPO Adapter Key Down.<br>Blue, Aqua, Orange, Pink, Green, Purple, Brown, and Yellow. |      |
| Dust Caps      | Blue, Aqua, Orange, Pink, Green, Purple, Brown, and Yellow.                          |      |
| Insertion Loss | MPO≤0.7. LC≤0.2.                                                                     | dB   |
| Return Loss    | MPO≥60. LC≥55.                                                                       | dB   |