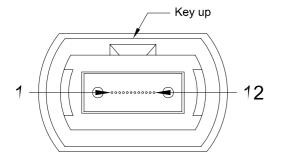

#### **3.GENERAL SPECIFICATIONS**

| Items          | Specification                                                                        | Unit |
|----------------|--------------------------------------------------------------------------------------|------|
| Dimensions     | 277.25 (L) x 198 (W) x 12.5 (H)                                                      | mm   |
| LC Connector   | LC Adapter Key Up.                                                                   |      |
| MPO Connector  | MPO Adapter Key Down.<br>Blue, Aqua, Orange, Pink, Green, Purple, Brown, and Yellow. |      |
| Dust Caps      | Blue, Aqua, Orange, Pink, Green, Purple, Brown, and Yellow.                          |      |
| Insertion Loss | MPO≤0.7. LC≤0.2.                                                                     | dB   |
| Return Loss    | MPO≥60. LC≥55.                                                                       | dB   |