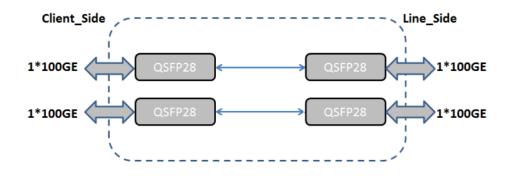

#### **4. FUNCTIONAL STRUCTURE**

#### **3. GENERAL SPECIFICATION**

| Items                       | Specification                                                                                                                                                         |
|-----------------------------|-----------------------------------------------------------------------------------------------------------------------------------------------------------------------|
| Access Service Type         | 100GE                                                                                                                                                                 |
| Occupy Business Slots       | 2 Slots                                                                                                                                                               |
| Network Management Function | Support port working status monitoring: transmit optical power, receive optical power, temperature, etc. and port opening/closing.<br>Support line side working mode. |
| Client Side Interface       | Support 2 QSFP28 modules, LC/UPC interface                                                                                                                            |
| Line Side Interface         | Support 2 QSFP28 modules, LC/UPC interface.                                                                                                                           |
| Maximum Power Consumption   | Per QSFP28 support maximum in 10W, whole line card supports maximum 45W.                                                                                              |