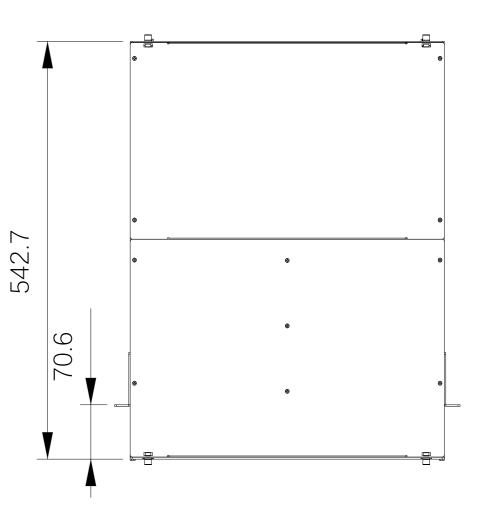

#### **3.GENERAL SPECIFICATIONS**

| Items                      | Specification                   | Unit |
|----------------------------|---------------------------------|------|
| Dimensions                 | 542.7 (L) x 482 (W) x 176.2 (H) | mm   |
| Chassis Material Thickness | 1.5                             | mm   |

### 4. MECHANICAL DIMENSIONS