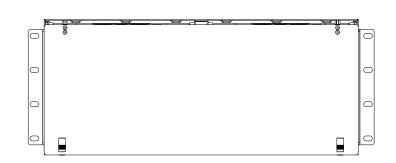

ds high density fiber cassettes with a max fiber count of 576 fibers. Our smart design provides firm, space saving protection for all your optic cables. We provide you with an integrated, cost effective solution for all of your network upgrade needs.

#### 2. PRODUCT SPECIFICATION & FEATURES

- 4U Chassis
- 12-Slot 4U 19" Rack Mount
- Holds 24, 24-fiber tray-cassettes
- Maximum 576 fiber terminations
- Front and rear access to fiber cabling

#### **3.GENERAL SPECIFICATIONS**

| Items                      | Specification                   | Unit |
|----------------------------|---------------------------------|------|
| Dimensions                 | 542.7 (L) x 482 (W) x 176.2 (H) | mm   |
| Chassis Material Thickness | 1.5                             | mm   |

### 4. MECHANICAL DIMENSIONS













### **Get in touch**