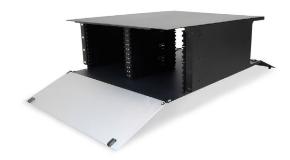

#### 1. PRODUCT INTRODUCTION

This is a 4U, 19-inch rack-mount high density panel for high speed data breakout applications. This patch panel holds high density fiber cassettes with a max fiber count of 576 fibers. Our smart design provides firm, space saving protection for all your optic cables. We provide you with an integrated, cost effective solution for all of your network upgrade needs.

#### 2. PRODUCT SPECIFICATION & FEATURES

- 4U Chassis
- 12-Slot 4U 19" Rack Mount
- Holds 24, 24-fiber tray-cassettes
- Maximum 576 fiber terminations
- Front and rear access to fiber cabling