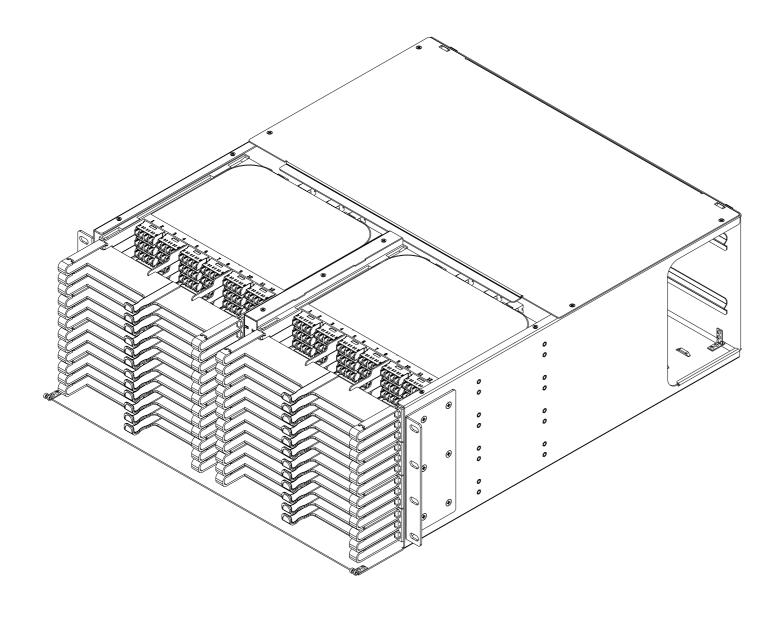

#### 1. PRODUCT INTRODUCTION

This is a 4U, 19-inch rack-mount high density panel for high speed data breakout applications. This patch panel holds high density fiber cassettes with a max fiber count of 576 fibers. Our smart design provides firm, space saving protection for all your optic cables. We provide you with an integrated, cost effective solution for all of your network upgrade needs.

#### 2. PRODUCT SPECIFICATION & FEATURES

- 4U Chassis
- 12-Slot 4U 19" Rack Mount
- Holds 24, 24-fiber tray-cassettes
- Maximum 576 fiber terminations
- Front and rear access to fiber cabling