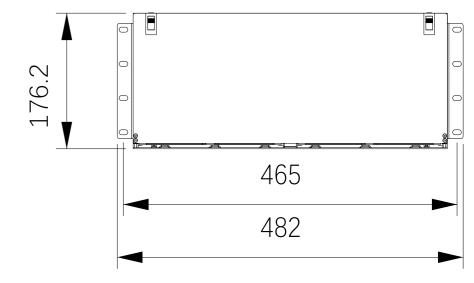

#### **3.GENERAL SPECIFICATIONS**

| Items                      | Specification                   | Unit |
|----------------------------|---------------------------------|------|
| Dimensions                 | 542.7 (L) x 482 (W) x 176.2 (H) | mm   |
| Chassis Material Thickness | 1.5                             | mm   |

### 4. MECHANICAL DIMENSIONS